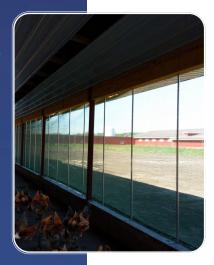

## The Winter Garden Curtain

Known as the Winter Garden, this a long outdoor run, typically located on the south or leeward side of the barn, allows the hens access to fresh air and sunlight. This 'screened-in porch' provides protection from predators, while controlling driving wind, rain and snow – still allowing natural light and air to ingress.

Typically used to provide a transition area between the barn and yard, Sun-North's Winter Garden Curtains can be raised and lowered as desired.

Our curtains will help satisfy certain criteria for organic and other premium industry standards.