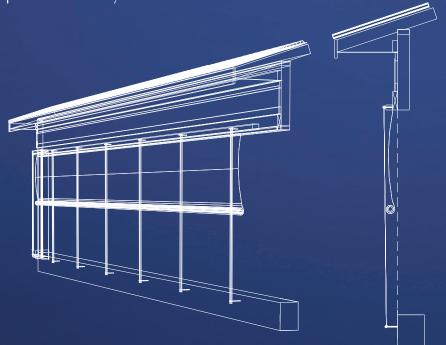

## The Winter Garden Curtain

Known as the Winter Garden, this a long outdoor run, typically located on the south or leeward side of the barn, allows the hens access to fresh air and sunlight. This 'screened-in porch' provides protection from predators, while controlling driving wind, rain and snow – still allowing natural light and air to ingress.

Typically used to provide a transition area between the barn and yard, Sun-North's Winter Garden Curtains can be raised and lowered as desired.

Our curtains will help satisfy certain criteria for organic and other premium industry standards.