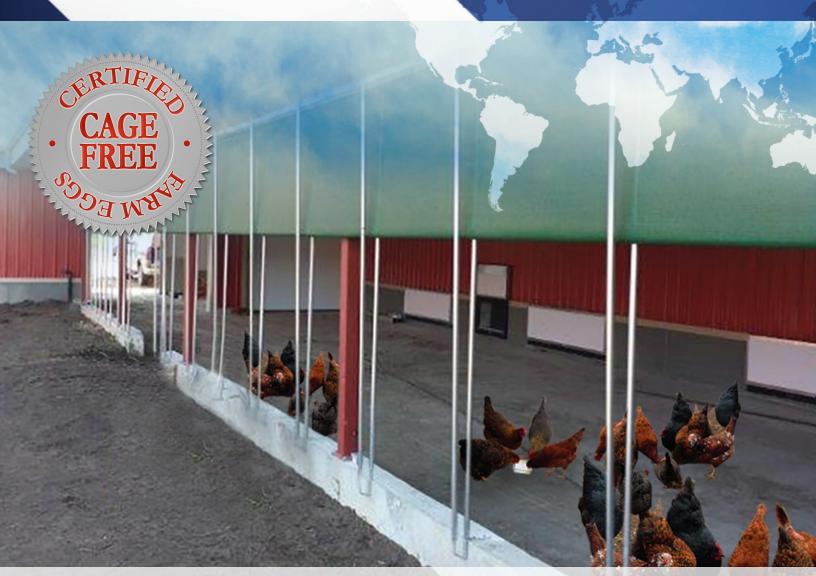

## Winter Garden

FREE RANGE CURTAIN

The all new Winter Garden Curtain provides a free range option for your chickens while keeping them safe and protected from the elements.

Sustainable Farming Practice With Peace of Mind!

## The Winter Garden Curtain

Known as the Winter Garden, this a long outdoor run, typically located on the south or leeward side of the barn, allows the hens access to fresh air and sunlight. This 'screened-in porch' provides protection from predators, while controlling driving wind, rain and snow – still allowing natural light and air to ingress.

After their first visit, hens make daily trips to the Winter Garden to satisfy their natural desire for sunlight. The Winter Garden Curtain provides the best environment possible during these visits, while maximizing production and minimizing health concerns.