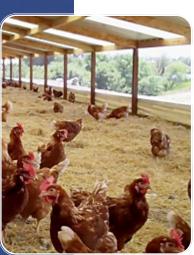

## The Winter Garden Curtain

Known as the Winter Garden, this a long outdoor run, typically located on the south or leeward side of the barn, allows the hens access to fresh air and sunlight. This 'screened-in porch' provides protection from predators, while controlling driving wind, rain and snow – still allowing natural light and air to ingress.

After their first visit, hens make daily trips to the Winter Garden to satisfy their natural desire for sunlight. The Winter Garden Curtain provides the best environment possible during these visits, while maximizing production and minimizing health concerns.